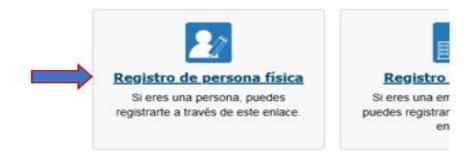

#### Step 1:

Click on "Registrese". Then, click on "Registro de persona física"

# Registro

Pulse en una de las siguientes opciones para realizar el registro.

You can now create your PROFEX 2 account.

Remember that if you already have an account, you can skip this step.