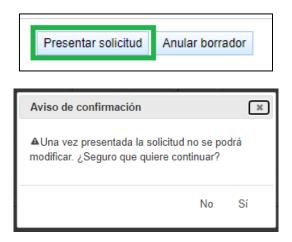

**Remember to check all the information carefully;** you can modify the information while the application is in **Draft (Borrador)** status. When you are sure that your application is correctly filled out, click on **Presentar solicitud (Submit application)** at the bottom. A confirmation prompt will appear, and if you click **Sí** the submission process will be complete, and your application will go to **En revision**/Under Review status. If you click on **No**, the application will return to the Summary tab.