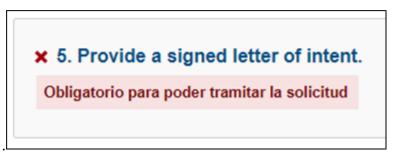

If there were to be an issue in any section, **the application will highlight it** in **red text**, indicating that it is mandatory information and must be filled out to process the application *(Obligatorio para poder tramitar la solicitud)*. To proceed, you must return to the applicable tab of the application and edit it.