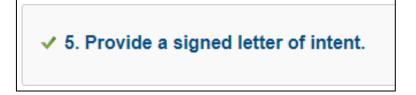

Once the section is modified and corrected, it will appear with a green check.

\*\*Please note that some information may appear with an X if it is blank. Do not worry; it is not incorrect. It simply indicates a blank field and **will allow you to continue and complete the application** 