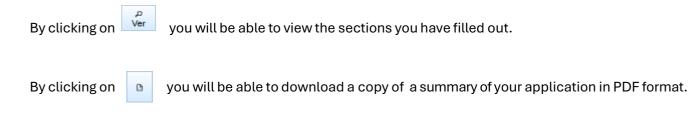

**To check the status of your application**, please go to the Mis solicitudes (My applications) section of your PROFEX 2 profile. You will see the name of the application cycle, your application number, and your application status.

| 2024-2025 Auxiliares de conversación extranjeros en España | 24AEXT0041001508 | En revisión | Nueva | PVer D |
|------------------------------------------------------------|------------------|-------------|-------|--------|
|                                                            |                  |             |       |        |

We recommend downloading and saving the PDF summary of your application in case it is requested by any regional education office in the future.