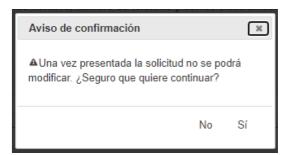

#### 4.5 SITUATIONS

In this section, you will be able to check on the history of your application process, for example the changes in the different statuses on PROFEX 2.

**Remember to check all the information carefully**; you can modify the information while the application is in Draft (Borrador) status. When you are sure that your application is correctly filled in, click on **Submit Application (Presentar solicitud)** at the bottom. A confirmation prompt will appear, and **if you click Yes/Sí**, the submission process will be completed, and your application will go to **Under Review (En revisión)** status. **If you click No**, the application will return to the summary tab.