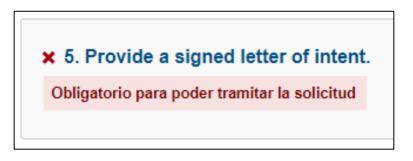

If there is an issue in any section, **the application will highlight it** in **red text**, indicating that it is **mandatory information** and must be filled out to process the application (Obligatorio para poder tramitar la solicitud).

To proceed, you must return to the applicable tab of the application and edit it.

Once the section is corrected, it will appear with the green check in the summary.

5. Provide a signed letter of intent.