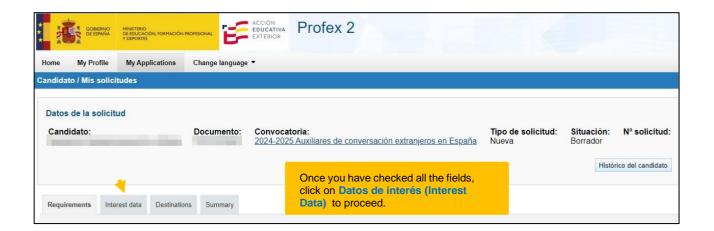

When you're finished, click **Save/Guardar** at the bottom, then go to the top and click on the tab labeled **Datos de interés (Other relevant information)** to continue with the application.

### 4.2 INTEREST DATA (OTHER RELEVANT INFORMATION)

In this section, you will answer the questions regarding which language you are going to teach, if you are traveling to Spain with a partner and/or children, the type of school placement you wish to be assigned to, population size of the town/city where you are placed, etc. **Please keep in mind that every effort will be made to accommodate your preferences but that these choices are not guaranteed. They are subject to the needs of the regional education offices and the schools.** 