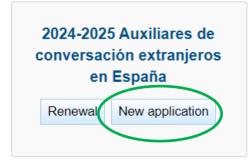

#### 4.2 REQUIREMENTS (REQUIRED DOCUMENTS)

To create an application, click on Inicio (Home), and then on the New Application (Nueva solicitud) button in the box indicating the year and name of the application cycle: 2024-2025 Language Assistants in Spain (Auxiliares de conversación extranjeros en España).

**IMPORTANT: If you are a first-time applicant** or <u>have renewed for the first time through the Community</u> of Madrid but have not entered information on PROFEX 2 before, you should click on Solicitar (Apply), not on **Renovar (Renew)**.